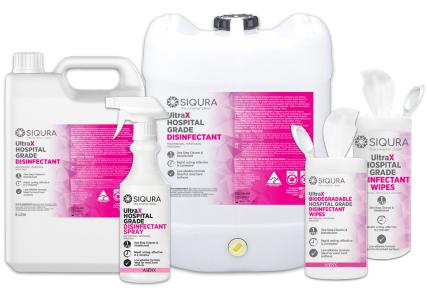

# SIQURA™ ULTRAX PRODUCT RANGE

| CODE   | PRODUCT                        | PACK SIZE |
|--------|--------------------------------|-----------|
| SQ-453 | UltraX 500ml Re-Usable Bottle  | Box 6     |
| SQ-387 | UltraX Biodegradale Wipes 80's | Box 12    |
| SQ-476 | UltraX Lint Free Wipes 100's   | Box 12    |
| SQ-409 | UltraX 5ltr Jug                | Box 2     |
| SQ-447 | UltraX 20ltr Drum              | 1 Drum    |