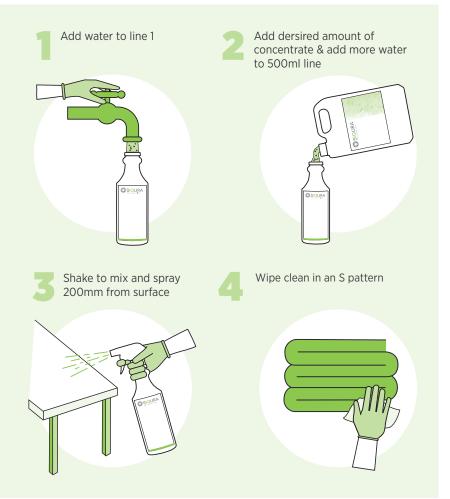

#### **DIRECTIONS FOR USE**

Shake well and hold the spray bottle upright, approx. 200 mm from the surface. Spray the entire surface area and wipe clean using an S pattern from one side of the surface to the other. Rinse with potable water following application to food contact surfaces.

#### To refill NeutralX refillable spray bottle

Step 1: Fill the bottle with clean water to Line 1.

Step 2: For general cleaning, add 20ml of Siqura NeutralX Detergent Concentrate to Line 2 or for heavy grease and soil removal, add 30ml of Siqura NeutralX Detergent Concentrate to Line 3.

Step 3: Fill the bottle up to the 500ml line marked on the neck of the bottle with clean water.

Step 4: Spray the entire surface area and wipe clean using an S pattern from one side of the surface to the other. Rinse with potable water following application to food contact surfaces.