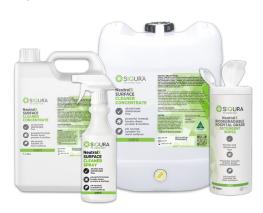

## SIQURA™ NeutralX SPRAY

| CODE   | PRODUCT                                           | PACK SIZE    |
|--------|---------------------------------------------------|--------------|
| SQ-428 | Siqura NeutralX 500ml Re-fillable bottle (Empty)  | (10 per box) |
| SQ-474 | Siqura NeutralX 500ml Re-fillable bottle (Filled) | (10 per box) |
| SQ-425 | Siqura NeutralX 5ltr jug                          | (2 per box)  |
| SQ-427 | Sigura NeutralX 20ltr drum                        |              |