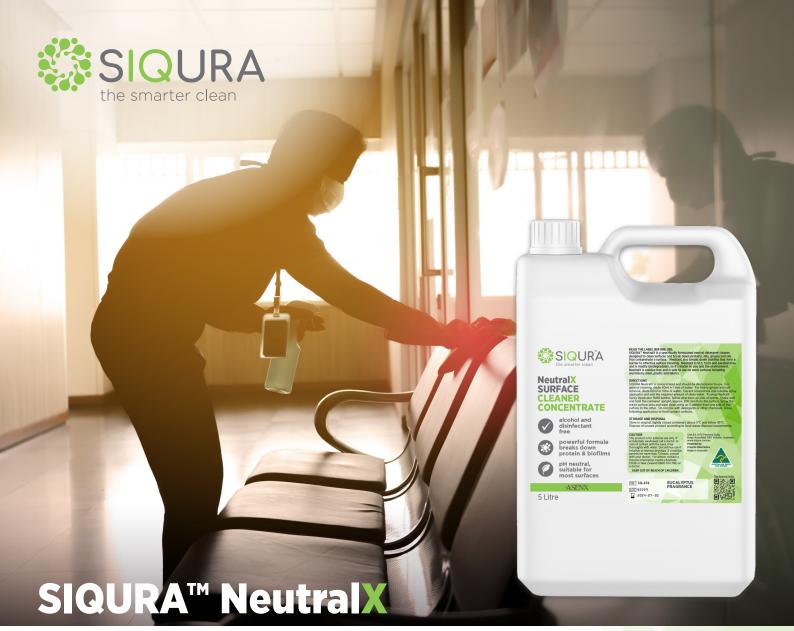

# SURFACE CLEANER CONCENTRATE

**SIQURA™ NeutralX DETERGENT WIPES ARE SPECIFICALLY FORMULATED NEUTRAL DETERGENT WIPES** designed to clean surfaces and break down proteins, fats, grease and oils that contaminate a surface. NeutralX Wipes also break down biofilms that form a barrier to effective surface cleaning. NeutralX Wipes are SLS, SLES and paraben free and are readily biodegradable, they're kinder to you and the environment. NeutralX Wipes are residue free and is safe to use on most surfaces including aluminium, steel, plastic and fabrics.

NeutralX Detergent Wipes are a Class 1 Medical Device intended for cleaning healthcare and Medical Device surfaces.

Powerful pH neutral detergent

Breaks down biofilms, proteins, fats, grease and oils

Dilutable concentrate

Suitable for cleaning healthcare and other medical device surfaces (noncorrosive)

Biodegradable plant based formulation

### **FEATURES**

- pH Neutral
- Dilutable concentrate
- Powerful formula breaks down protein & biofilms
- ARTG #427136
- Biodegradable plant based surfactants
- Alcohol and disinfectant free
- Made in Australia