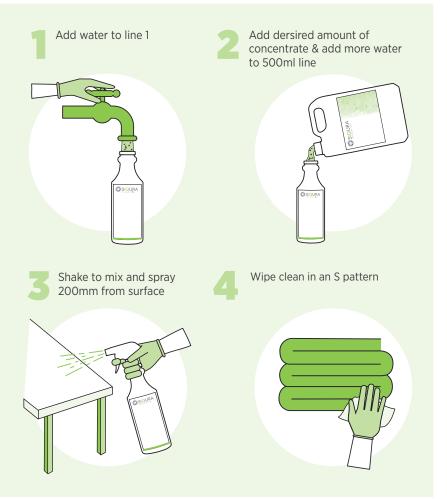

#### To refill NeutralX refillable spray bottle

**Step 1:** Fill the bottle with clean water to Line 1.

Step 2: For general cleaning, add 20ml of Siqura NeutralX Detergent Concentrate to Line 2 or for heavy grease and soil removal, add 30ml of Siqura NeutralX Detergent Concentrate to Line 3. Fill the bottle up to the 500ml line marked on the neck of the bottle with clean water.

**Step 3:** To apply, shakes spray bottle well and hold upright, approx. 200mm from the surface.

Step 4: Spray the entire surface area and wipe clean using an S pattern from one side of the surface to the other. Rinse with potable water following application to food contact surfaces.